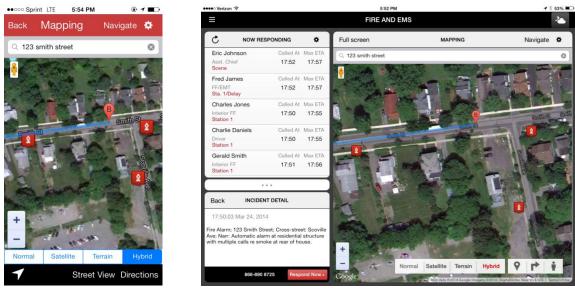

## Now Available, at NO additional cost: ADVANCED HYDRANT MANAGEMENT SYSTEM with Google Maps™

## Easily see all of your water-source locations, with details including flow rates, number and size of outlets, and much more!

- Load hydrants from spreadsheets, from maps, and individually.
- Load hydrants from anywhere with Internet access.
- Hydrants (and all water sources) are instantly viewable on all IamResponding mapping systems, including in all IaR apps.
- You'll see every water source in your district, in your mutual aid districts, and in any district where lamResponding is used!