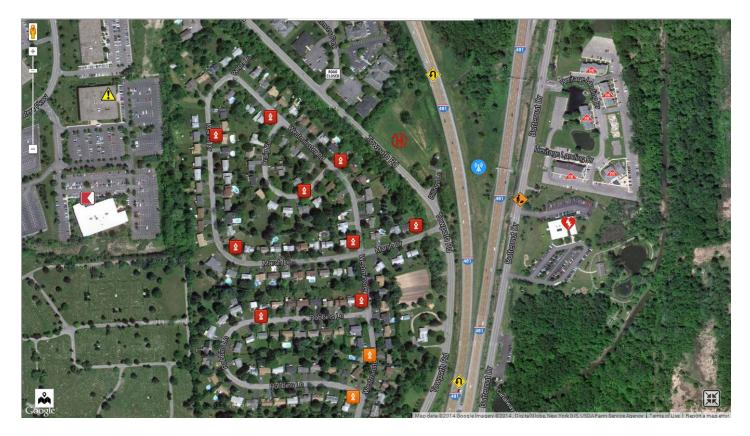

## Now Available, at NO additional cost: ADVANCED MAP MARKER OVERLAY SYSTEM with Google Maps™

## Easily insert all of your important map overlay markers, with clickable detailed notes about each marker!

- Load map markers from anywhere with Internet access.
- Map markers are instantly viewable on all IamResponding mapping systems, including in all IaR apps.
- You'll see every map marker in your district, in your mutual aid districts, and in any district where lamResponding is used!
- Markers include Knox Box<sup>™</sup> locations, highway turn around points, mile markers, AED locations, helicopter landing zones, truss construction information, road closures, road construction, flood zones, and many, many more markers.